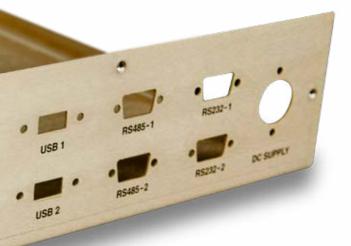

# **Control Panels**

Whether it's a rigid laminate panel or a metal panel we can manufacture it. Panels are CNC machined for accuracy and if made from metal, a choice of paint or metal finishes can be applied. From drawing to finished item, we can deliver.

Any logo or text style can be applied using various processes. Studs, bushes or any type of fastener can be fitted if specified.

PSU STATUS