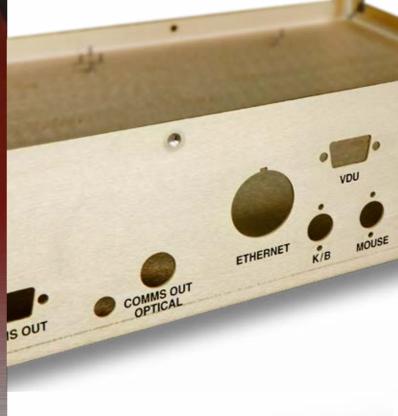

# **Control Panels**

Whether it's a rigid laminate panel or a metal panel we can manufacture it. Panels are CNC machined for accuracy and if made from metal, a choice of paint or metal finishes can be applied. From drawing to finished item, we can deliver.

Any logo or text style can be applied using various processes. Studs, bushes or any type of fastener can be fitted if specified.

PSU STATUS