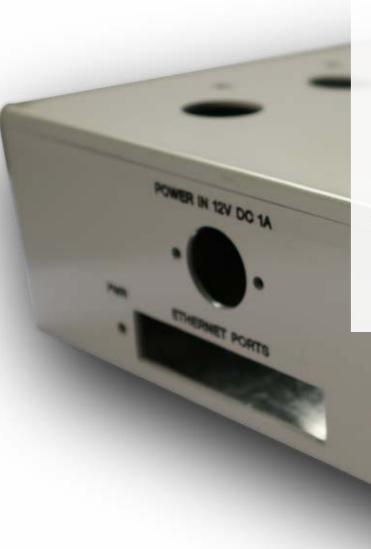

# **Control Panels**

Whether it's a rigid laminate panel or a metal panel we can manufacture it. Panels are CNC machined for accuracy and if made from metal, a choice of paint or metal finishes can be applied. From drawing to finished item, we can deliver.

Any logo or text style can be applied using various processes. Studs, bushes or any type of fastener can be fitted if specified.

PSU STATUS