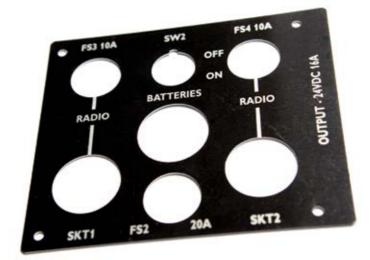

# **Control Panels**

Whether it's a rigid laminate panel or a metal panel we can manufacture it. Panels are CNC machined for accuracy and if made from metal, a choice of paint or metal finishes can be applied. From drawing to finished item, we can deliver.

Any logo or text style can be applied using various processes. Studs, bushes or any type of fastener can be fitted if specified.

PSU STATUS