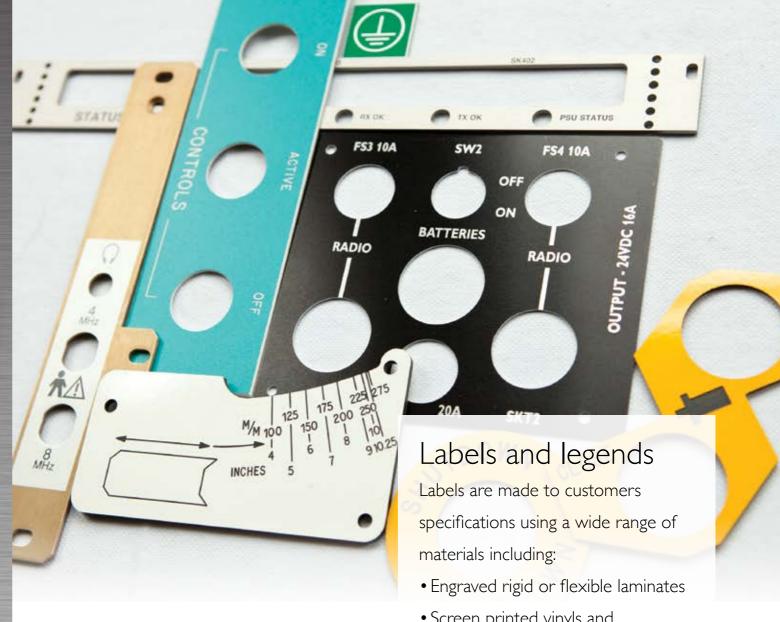

# **Control Panels**

Whether it's a rigid laminate panel or a metal panel we can manufacture it. Panels are CNC machined for accuracy and if made from metal, a choice of paint or metal finishes can be applied. From drawing to finished item, we can deliver.

Any logo or text style can be applied using various processes. Studs, bushes or any type of fastener can be fitted if specified.

PSU STATUS